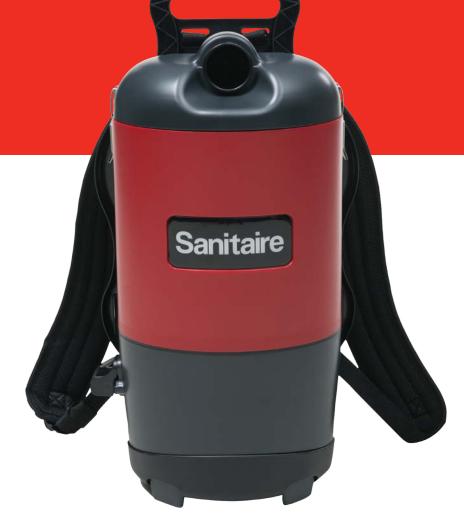

## TRANSPORT™ QUIETCLEAN® BACKPACK

GS# 0014353

Increase productivity with the versatile TRANSPORT™ QuietClean® backpack with a 50-foot pigtail cord and included tools for carpet, bare floor, upholstery, stairs and more. Clean 24/7 at 69 dBA with this LEED Qualified and CRI Bronze certified backpack.